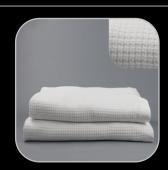

### Five Star Hotel Collection® Basketweave Blanket

- 233 Thread Count Fabric
- Loom Woven Basketweave
- Ultrasoft 100% Ring Spun Cotton
- Prewashed/Preshrunk