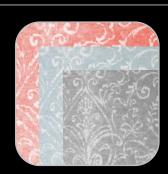

### Martex® Rx Batik Scroll

- 130 Thread Count Fabric
- 70% Polyester/30% Cotton
- Available in the full Martex® Rx bedding ensemble
- GSA Compliant
- Available in Red, Light Blue, and Gray