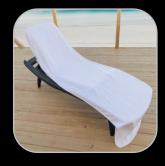

# Martex® Resort Lounge Chair Cover

- 100% Ring Spun Cotton
- 15" pocket covers the back of the lounge chair
- Reinforced stitching on pockets for added durability
- Bound edge for durability
- Available in White