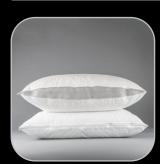

# Martex® Flex Pillow

- 233 Thread Count Fabric
- Face and Back Fabric: 100% Cotton
- Guesset Fabric: 100% Polyester
- Fill: 100% Polyester
- Solid White Cover with Zippered Gray Mesh Gussets
- Filled with Micro Cluster fiber
- Flex Settings:
  - Firm: Both Zippers Closed
  - Medium: One Zipper Open
  - Soft: Both Zippers Open